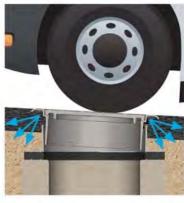

#### SELFLEVEL® Access Assembly

Improve driveability while reducing road maintenance, inflow, and infiltration. Available for asphalt and concrete applications.

SELFLEVEL assembly floats with the roadway, keeping the surface smooth during settling and frost heave.

Protecting the structure below, traffic vibration is absorbed by the road surface.

An excellent solution for new or retrofit installations.

Visit r.ejco.com/lunch to request a lunch and learn demo or call 800 626 4653.