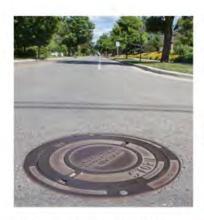

#### SELFLEVEL® Access Assembly

Improve driveability while reducing road maintenance, inflow, and infiltration. Available for asphalt and concrete applications.

SELFLEVEL assembly floats with the roadway, keeping the surface smooth during settling and frost heave.

Protecting the structure below, traffic vibration is absorbed by the road surface.

An excellent solution for new or retrofit installations.

Visit r.ejco.com/lunch to request a lunch and learn demo or call 800 626 4653.