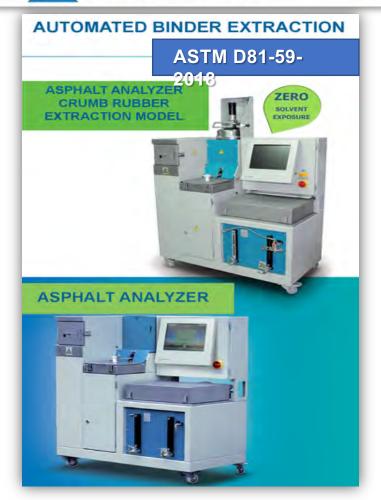

## Associated Sphalt Sphalt





Get all your ASTM and AASHTO transportation documents via ASTM Compass®



NEW! Build all your collaborative internal documents with the ASTM SpecBuilder platform















#### SELFLEVEL® Access Assembly

Improve driveability while reducing road maintenance, inflow, and infiltration. Available for asphalt and concrete applications.



SELFLEVEL assembly floats with the roadway, keeping the surface smooth during settling and frost heave.



Protecting the structure below, traffic vibration is absorbed by the road surface.



An excellent solution for new or retrofit installations.

Visit r.ejco.com/lunch to request a lunch and learn demo or call 800 626 4653.

Made in the USA

### F@RTA



Geophysical Survey Systems, Inc.

#### **X** infraTest usa



#### GREEN PAVE TECHNOLOGY



### Ingevity

### KRATON



#### **MYERS**

**Construction Materials Testing Equipment** 



### TESTQUIP









#### BITUMAR USA, INC.

6000 Pennington Ave Baltimore MD 21226

Tel.: 410 354-9550 Fax: 410 354-9552







NJAPA